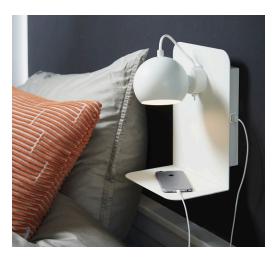

# Ball Wall USB

#### Designed by Benny FRANDSEN

Ball USB Wall lamp is ideal as a bedside table or near the sofa, so that you can also keep your electronic devices charged during use. The combination of a lamp and bedside table in one is space-saving and ensures easy access to your electronic devices.